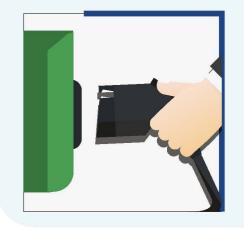

#### To start charging

 Scan the QR code on the charging station through DEWA Smart App or Smart Device Camera

 Log-in or choose Guest Mode and Follow the steps on your device screen

Plug one end of the charging cable into your vehicle

Plug the other end of the charging cable into charging station and select "Start Charging" on your device screen

#### To stop charging

 Press the "Stop" button on your device screen

 Unplug the charging cable from your vehicle and the charging port

A green light means the system is ready

A blue light means charging is underway