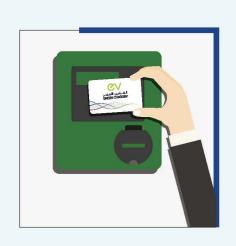

### To start charging

Scan your
 EV Green Charger Card

Plug one end of the charging cable into your vehicle

 Plug the other end of the charging cable into the charging station

#### To stop charging

Scan your
 EV Green Charger Card

 Unplug the cable from your vehicle and the charging port

Please make sure your charging cable is not damaged before charging your vehicle