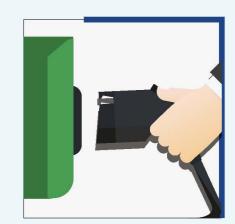

### To start charging

Scan your
 EV Green Charger Card

Plug one end of the charging cable into your vehicle

 Plug the other end of the charging cable into the charging station

#### To stop charging

Scan your
 EV Green Charger Card

 Unplug the cable from your vehicle and the charging port

Please make sure your charging cable is not damaged before charging your vehicle