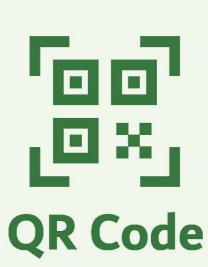

#### To start charging

 Scan the QR code on the charging station through DEWA Smart App or Smart Device Camera

 Log-in or choose Guest Mode and Follow the steps on your device screen

Plug one end of the charging cable into your vehicle