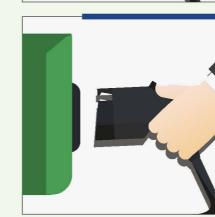

### To start charging

Scan your
 EV Green Charger Card

Plug one end of the charging cable into your vehicle

 Plug the other end of the charging cable into the charging station

#### To stop charging

Scan your
 EV Green Charger Card

 Unplug the cable from your vehicle and the charging port

Please make sure your charging cable is not damaged before charging your vehicle