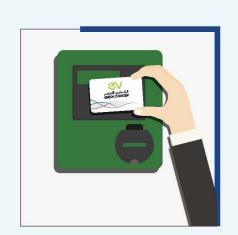

## **EV Green Charger Card**

### To start charging

Scan your
 EV Green Charger Card

Plug one end of the charging cable into your vehicle

 Plug the other end of the charging cable into the charging station

#### To stop charging

Scan your
 EV Green Charger Card

 Unplug the cable from your vehicle and the charging port

Please make sure your charging cable is not damaged before charging your vehicle