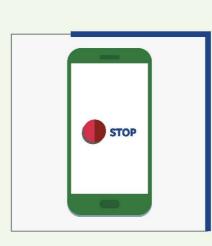

#### To stop charging

 Press the "Stop" button on your device screen

 Unplug the charging cable from your vehicle and the charging port

A green light means the system is ready

A blue light means charging is underway