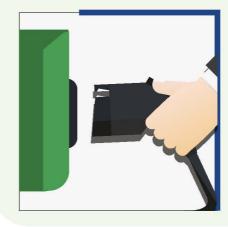

#### To start charging

 Scan the QR code on the charging station through DEWA Smart App or Smart Device Camera

 Log-in or choose Guest Mode and Follow the steps on your device screen

Plug one end of the charging cable into your vehicle

Plug the other end of the charging cable into charging station and select "Start Charging" on your device screen