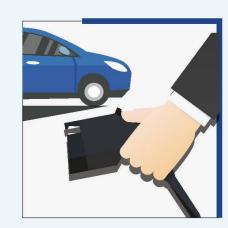

### To start charging

Scan your
 EV Green Charger Card

Plug one end of the charging cable into your vehicle

 Plug the other end of the charging cable into the charging station

#### To stop charging

Scan your
 EV Green Charger Card

 Unplug the cable from your vehicle and the charging port

Please make sure your charging cable is not damaged before charging your vehicle